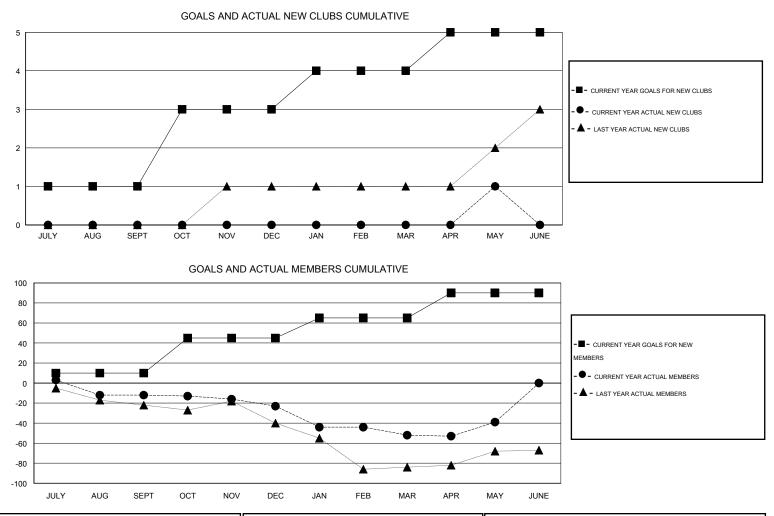

## GMT: HAL GRIFFIN

| GMT: HAL GRI          | MT: HAL GRIFFIN LOCATION ARKANSAS |                     |                            |                             |                       | S                  |                                  |                              |                             |  |
|-----------------------|-----------------------------------|---------------------|----------------------------|-----------------------------|-----------------------|--------------------|----------------------------------|------------------------------|-----------------------------|--|
|                       |                                   | Clubs               |                            |                             | Members               |                    |                                  |                              |                             |  |
| RESULTS FOR 2013-2014 |                                   |                     |                            |                             | RESULTS FOR 2013-2014 |                    |                                  |                              |                             |  |
| QUARTER               | NEW CLUB<br>GOAL                  | ACTUAL NEW<br>CLUBS | ACTUAL<br>DROPPED<br>CLUBS | ACTUAL NET<br>GAIN/<br>LOSS | QUARTER               | NEW MEMBER<br>GOAL | ACTUAL TOTAL<br>MEMBERS<br>ADDED | ACTUAL<br>DROPPED<br>MEMBERS | ACTUAL NET<br>GAIN/<br>LOSS |  |
| JULY/AUG/SEPT         | 1                                 | 0                   | 1                          | -1                          | JULY/AUG/SEPT         | 10                 | 26                               | 38                           | -12                         |  |
| OCT/NOV/DEC           | 2                                 | 0                   | 0                          | 0                           | OCT/NOV/DEC           | 35                 | 18                               | 29                           | -11                         |  |
| JAN/FEB/MAR           | 1                                 | 0                   | 1                          | -1                          | JAN/FEB/MAR           | 20                 | 26                               | 55                           | -29                         |  |
| APR/MAY/JUNE          | 1                                 | 1                   | 0                          | 1                           | APR/MAY/JUNE          | 25                 | 33                               | 20                           | 13                          |  |